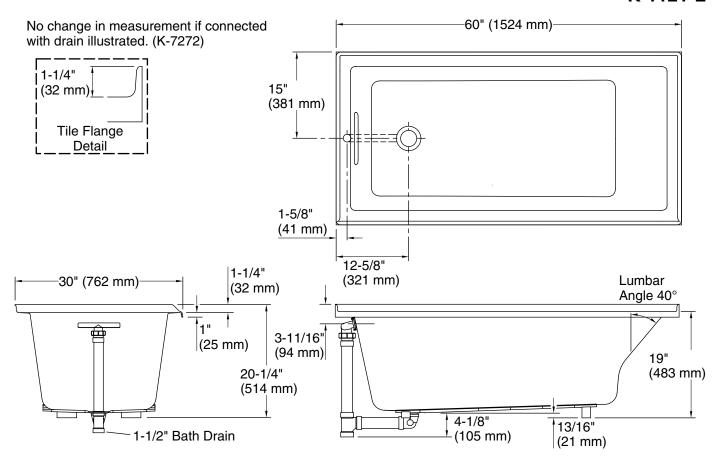

# **Technical Information**

All product dimensions are nominal.

Installation: Three-wall alcove

Drain location: Left

Basin area, bottom: 42-7/16" x 20" (1078 mm x 508 mm)
Basin area, top: 54-5/16" x 24-1/4" (1380 mm x 616 mm)

Weight: 75 lbs (34 kg)

Minimum floor load: 42 lbs/ft<sup>2</sup> (205.1 kg/m<sup>2</sup>)

Water depth: 15-1/8" (384 mm)
Water capacity: 59.8 gal (226.4 L)
Minimum flat for 1-15/16" (50 mm)

door: